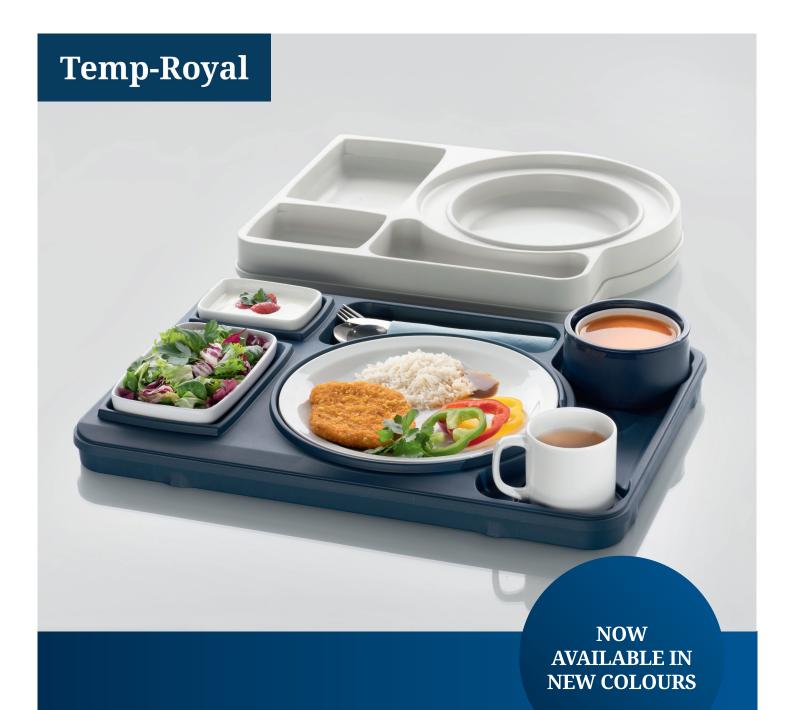

Insulated tray system – reliable solution for Cook & Serve meals

# The advantages of Temp-Royal at a glance

- # All meal components are held in separate, thermally insulated compartments.
  - That means both cold and warm meal components are kept at an appetizing temperature and will comply with legally binding HACCP requirements.

# Temp-Royal insulated trays can be used for breakfast, midday and evening meal services, and have compartments for extra side dishes.

# A variety of chinaware articles can be used, and disposable and reusable dishware items are also available.

# Die Aufteilung im Detail

- A Main course suitable for both hot and cold meal components
- **B** Bread, side dishes or salads
- c Salad, side dish or dessert
- Cutlery and small, pre-wrapped condiments and food items
- E Cup, insulated bowl, patient ID card, napkin or cutlery