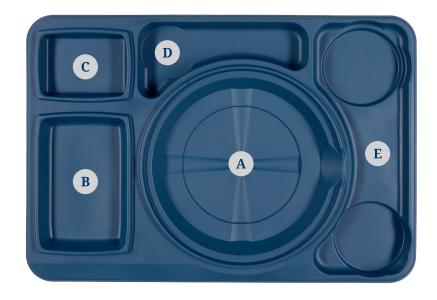

# Die Aufteilung im Detail

- A Main course suitable for both hot and cold meal components
- **B** Bread, side dishes or salads
- c Salad, side dish or dessert
- Cutlery and small, pre-wrapped condiments and food items
- E Cup, insulated bowl, patient ID card, napkin or cutlery